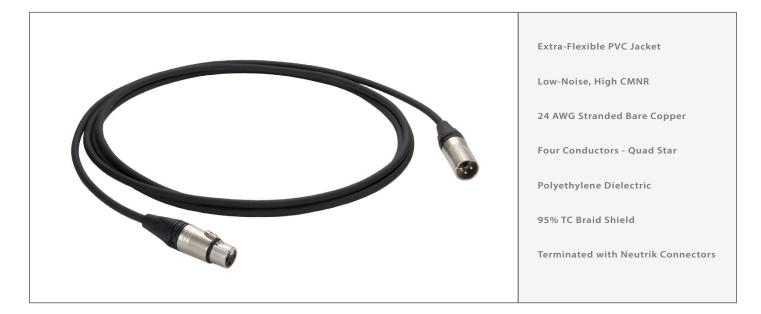

## Components

| Cable Type     | Clark MINK4 Microphone Cable<br>24AWG (41x40) Stranded BC<br>.015° Polyethylene Insulation (blue & light blue, white & yellow)<br>95% TC Braid with 24AWG (732) Stranded TC Drain<br>Extra-Flexible PVC Jacket<br>.236° Overall Diameter | Overall Jacket:<br><sup>Black</sup> |
|----------------|------------------------------------------------------------------------------------------------------------------------------------------------------------------------------------------------------------------------------------------|-------------------------------------|
| Connector Type | Neutrik XX series XLR, Neutrik NP3X series TRS, Neutrik NP2X series TS                                                                                                                                                                   | Connector Finish:<br>Varies         |